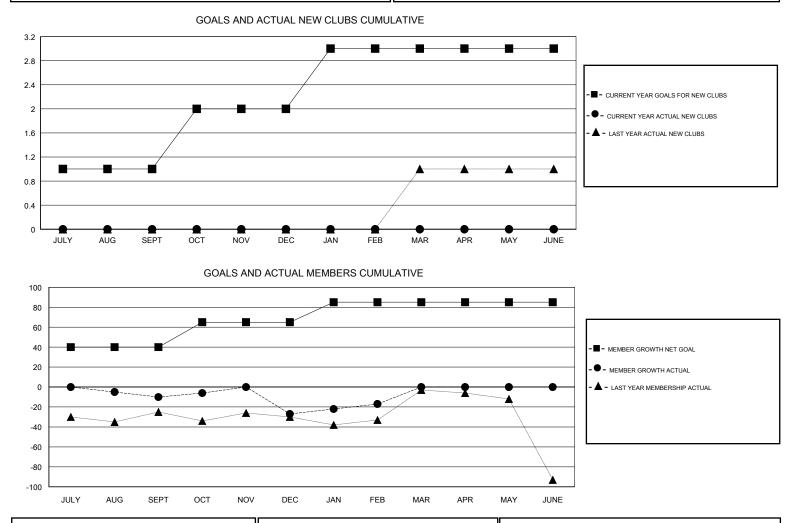

## GMT CA

| Clubs                 |               |           |               | Members               |                           |                         |                                                    |
|-----------------------|---------------|-----------|---------------|-----------------------|---------------------------|-------------------------|----------------------------------------------------|
| RESULTS FOR 2018-2019 |               |           |               | RESULTS FOR 2018-2019 |                           |                         |                                                    |
| QUARTER               | NEW CLUB GOAL | NEW CLUBS | DROPPED CLUBS | QUARTER               | MEMBER GROWTH NET<br>GOAL | MEMBER GROWTH<br>ACTUAL | DROPPED<br>MEMBERS ACTUAL<br>(including transfers) |
| JULY/AUG/SEPT         | 1             | 0         | 2             | JULY/AUG/SEPT         | 40                        | 34                      | 35                                                 |
| OCT/NOV/DEC           | 1             | 0         | 1             | OCT/NOV/DEC           | 25                        | 25                      | 40                                                 |
| JAN/FEB/MAR           | 1             | 0         | 0             | JAN/FEB/MAR           | 20                        | 33                      | 21                                                 |
| APR/MAY/JUNE          | 0             | 0         | 0             | APR/MAY/JUNE          | 0                         | 0                       | 0                                                  |